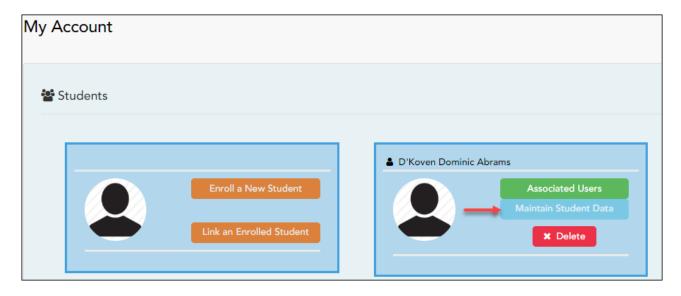

#### ASCENDER ParentPortal > My Account

☐ From the My Account page, click **Maintain Student Data**.

The Student Data Maintenance page opens.

| ☐ In the | e left-side | navigation | bar, click | Student | Data | <b>Editing</b> | to | expand | and | view | the | forms |
|----------|-------------|------------|------------|---------|------|----------------|----|--------|-----|------|-----|-------|
| that car | n be upda   | ted.       |            |         |      |                |    |        |     |      |     |       |